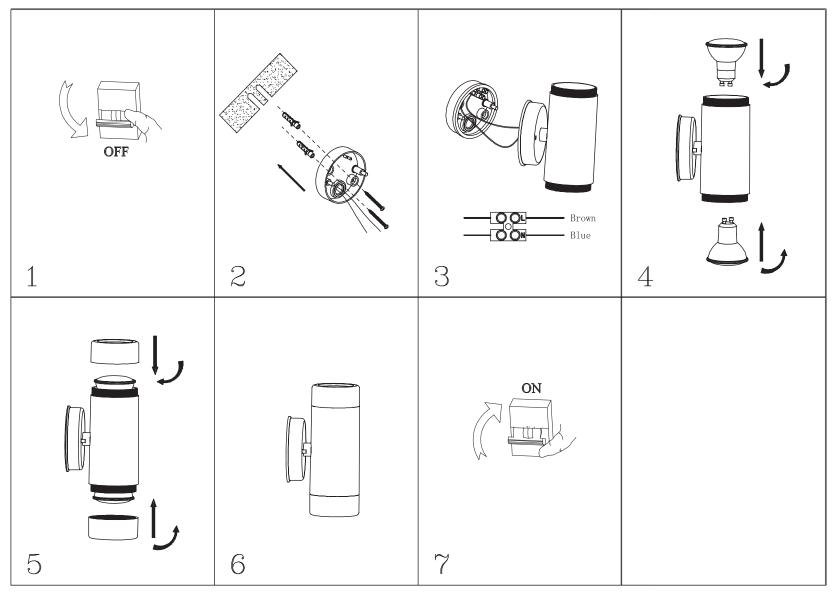

# Installation Instructions GU10 IP44 PVC UP DOWN LIGHT PRODUCT CODE: SPVC UP/DN GU10

For more information contact:

### **Products:**

GU10 Polycarbonate wall light up/down IP44

#### **Model Number:**

SPVC UP/DN GU10

The product/model of the declaration described above is in conformity with the relevant Community harmonisation legislation:

**Low Voltage Directive (2014/35/EU)** 