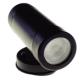

# Installation Instructions GU10 IP44 PVC UP DOWN LIGHT PRODUCT CODE: SPVC UP/DN GU10

For more information contact:

### **Products:**

GU10 Polycarbonate wall light up/down IP44

#### **Model Number:**

SPVC UP/DN GU10

The product/model of the declaration described above is in conformity with the relevant Community harmonisation legislation:

**Low Voltage Directive (2014/35/EU)** 