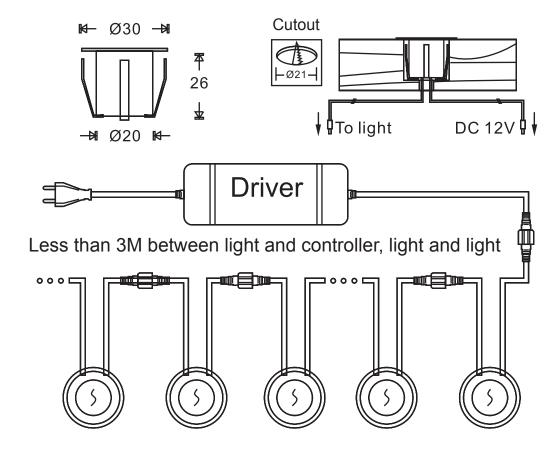

# LED 12V 10 x 0.6W GROUND LIGHT KIT

- 12V DC
- 10 x 0.6W
- 1 Metre Cable
- IP67 Rating
- 10 Light Kit
- Ultra-thin
- Surface Material: Stainless Steel +PC
- · LED Colour: White

SMD LED technology High quality stainless steel Easy and convenient for installation Walk over pressure Max: 100kgs Long Lifespan: 50000 Hours

# Read these instructions carefully before use

- Please ensure LED Light Kit is installed by a qualified Electrician.
- Ensure all connections are securely fitted before connecting to mains power outlet.
- Disconnect from mains adapter before changing or installing LED Light Kit.