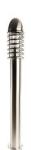

# 110CM E27 Stainless Steel Bollard 65CM E27 Stainless Steel Bollard

- Max 100w
- Stainless Steel
- 3 Yr. Guarantee
- IP Rating: IP44
- Input Voltage: 220v
- Lamp not Included

#### 65CM E27 Black Finish Bollard 110CM E27 Black Finish Bollard

- Max 100w
- Black Finish
- 3 Yr. Guarantee
- IP Rating: IP44
- Input Voltage: 220v
- Lamp not Included