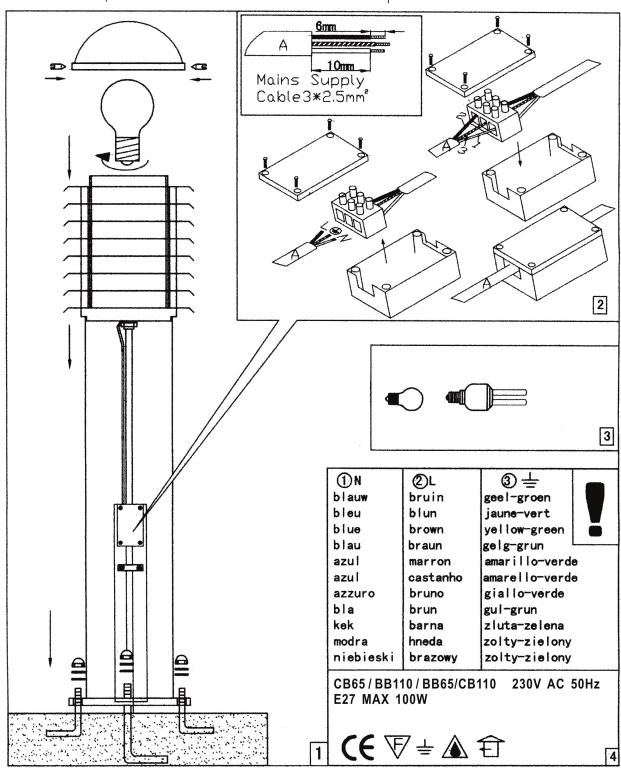

# 110CM E27 Stainless Steel Bollard 65CM E27 Stainless Steel Bollard

- Max 100w
- Stainless Steel
- 3 Yr. Guarantee
- IP Rating: IP44
- Input Voltage: 220v
- Lamp not Included

#### 65CM E27 Black Finish Bollard 110CM E27 Black Finish Bollard

- Max 100w
- Black Finish
- 3 Yr. Guarantee
- IP Rating: IP44
- Input Voltage: 220v
- Lamp not Included