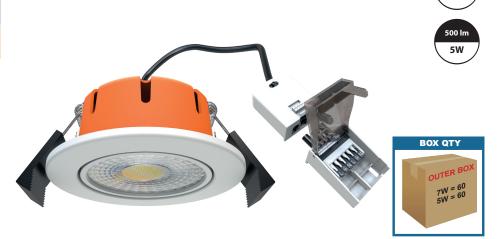

• Power: 5w or 7w

• Lumen: 500Lm or 700Lm

• CCT: 3000k, 4000k, 6000k

• 5 Yr. Guarantee

• Beam Angle: 120°

• IP Rating IP65

• Dimmable

• Lamp Life: 50,000 Hrs.

• Input Voltage: 220/240V AC

• Prewired with Quick Wire Connector

• White or Matt Chrome Finish

Download Specification