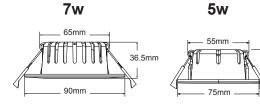

• Power: 5w or 7w

• Lumen: 500Lm or 700Lm

• CCT: 3000k, 4000k, 6000k

• 5 Yr. Guarantee

• Beam Angle: 120°

• IP Rating IP65

• Dimmable

• Lamp Life: 50,000 Hrs.

• Input Voltage: 220/240V AC

• Prewired with Quick Wire Connector

• White or Matt Chrome Finish

Download Specification