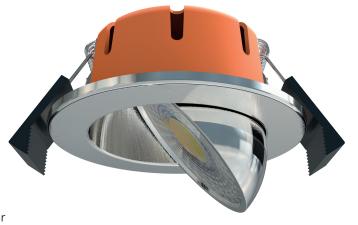

• Power: 5w or 7w

• Lumen: 500Lm or 700Lm

• CCT: 3000k, 4000k, 6000k

• 5 Yr. Guarantee

• Beam Angle: 120°

• IP Rating IP65

• Dimmable

• Lamp Life: 50,000 Hrs.

• Input Voltage: 220/240V AC

• Prewired with Quick Wire Connector

• White or Matt Chrome Finish

Download Specification