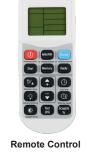

## **FEATURES:**

- Multi Watt: 100w, 150w, 200w
- 160 Lm/Watt
- CCT: 4000k, 5000k, 6000k
- >Ra80
- IP Rating IP65
- Beam Angle:120°
- Input Voltage: 100-240V 50/60Hz
- Mounting Bracket Included
- Dimmable (with sensor only)
- · Supplied with 2M Cable
- Remote Control (sold separately)
- Microwave sensor attachment (sold separately)
- Lumen in Emergency Mode: 1500Lm