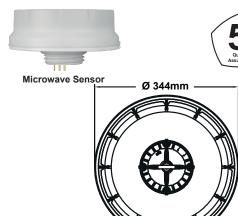

## **FEATURES:**

- Multi Watt: 100w, 150w, 200w
- 160 Lm/Watt
- CCT: 4000k, 5000k, 6000k
- >Ra80
- IP Rating IP65
- Beam Angle:120°
- Input Voltage: 100-240V 50/60Hz
- Mounting Bracket Included
- Dimmable (with sensor only)
- · Supplied with 2M Cable
- Remote Control (sold separately)
- Microwave sensor attachment (sold separately)
- Lumen in Emergency Mode: 1500Lm