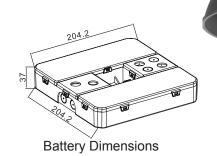

Battery Type: 6.4V LiFeP04 6000mAh
10W Emergency Pack

- Battery Duration: 3 hours
- Battery Charge Time: 24 Hrs
- Battery Life Time: 50,000 Hrs
- Battery Warranty: 3 Years
- Battery Storage: -20°C to +40°C