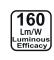

## **FEATURES:**

- Multi Watt: 100w, 150w, 200w
- 160 Lm/Watt
- CCT: 4000k, 5000k, 6000k
- >Ra80
- IP Rating IP65
- Beam Angle:120°
- Input Voltage: 100-240V 50/60Hz
- Mounting Bracket Included
- Dimmable (with sensor only)
- · Supplied with 2M Cable
- Remote Control (sold separately)
- Microwave sensor attachment (sold separately)
- Lumen in Emergency Mode: 1500Lm