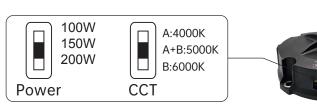

## **FEATURES:**

- Multi Watt: 100w, 150w, 200w
- 160 Lm/Watt
- CCT: 4000k, 5000k, 6000k
- >Ra80
- IP Rating IP65
- Beam Angle:120°
- Input Voltage: 100-240V 50/60Hz
- Mounting Bracket Included
- Dimmable (with sensor only)
- · Supplied with 2M Cable
- Remote Control (sold separately)
- Microwave sensor attachment (sold separately)
- Lumen in Emergency Mode: 1500Lm