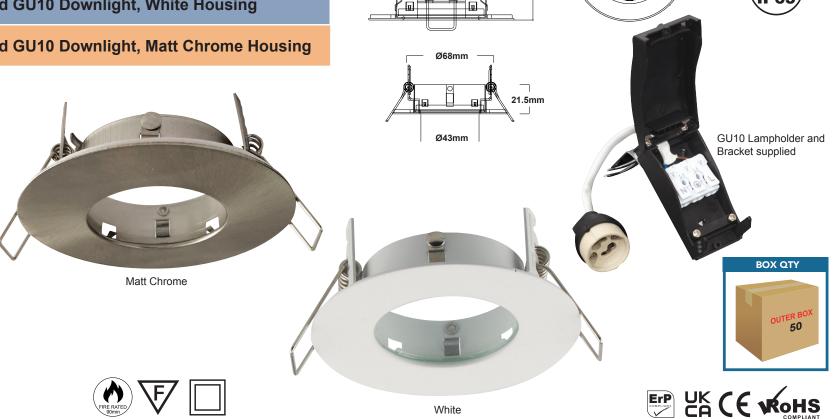

## **IP65 Fire Rated GU10 Downlight**

| Product Code | Description                                         |
|--------------|-----------------------------------------------------|
| SGUFR-MC     | IP65 Fire Rated GU10 Downlight, White Housing       |
| SGUFR-WH     | IP65 Fire Rated GU10 Downlight, Matt Chrome Housing |

## **Features**

GU10 Fire Rated Downlight

50W MAX 240v

IP65 Rating

Lamp Not Included

Available in White / Matt Chrome

Fire Rated up to 90 Minutes

Cutout: Ø68mm