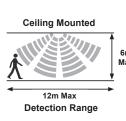

## **Features**

- Multi Watt
- 160LM/W
- SMD 2835
- SS Clips
- RA>80
- IP66

- Beam Angle: 110°
- Battery 3 yr Warranty
- CCT: 4000k, 5000k, 6000k Battery Type: LiFeP04 6.4V 2000mAh
  - 3hr maintained emergency back up
  - Transmitting power: <0.5mW
  - Power Consumption: ≤0.5mW(standby) <1W(operation)
- Detection zone: Max(D x H):12m x 6m
- Detection Angle:150° (Wall Installation)
  - 360° (Ceiling Installation)
- Detection sensitivity: 10%/ 25%/50%/75%/100%
- Operating Temp: -20°C~50°C
- Operating Voltage: 220~240Vac, 50Hz