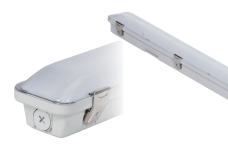

## LED MULTI WATT CCT IP66 CORROSION PROOF RANGE

| Code            | Description                                                  | Multi Watt            | Size |
|-----------------|--------------------------------------------------------------|-----------------------|------|
| SCP6FTMW-CCT    | LED Multi Watt CCT 6ft IP66 Corrosion Proof                  | 80w / 70w / 60w / 50w | 6ft  |
| SCP6FTMW-CCT-EM | LED Multi Watt CCT 6ft IP66 Emergency Corrosion Proof        | 80w / 70w / 60w / 50w | 6ft  |
| SCPMW-CCT       | LED Multi Watt CCT 5ft IP66 Corrosion Proof                  | 60w / 52w / 43w / 34w | 5ft  |
| SCPMW-CCT-EM    | LED Multi Watt CCT 5ft Emergency IP66 Corrosion Proof        | 60w / 52w / 43w / 34w | 5ft  |
| SCPMW-CCT-SENEM | LED Multi Watt CCT 5ft Emergency Sensor IP66 Corrosion Proof | 60w / 52w / 43w / 34w | 5ft  |
| SCPMW-CCT-SEN   | LED Multi Watt CCT 5ft Sensor IP66 Corrosion Proof           | 60w / 52w / 43w / 34w | 5ft  |
| SCP4FTMW-CCT    | LED Multi Watt CCT 4ft IP66 Corrosion Proof                  | 40w / 34w / 28w / 22w | 4ft  |
| SCP4FTMW-CCT-EM | LED Multi Watt CCT 4ft IP66 Emergency Corrosion Proof        | 40w / 34w / 28w / 22w | 4ft  |
| SCP2FTMW-CCT    | LED Multi Watt CCT 2ft IP66 Corrosion Proof                  | 20w / 18w / 15w / 11w | 2ft  |