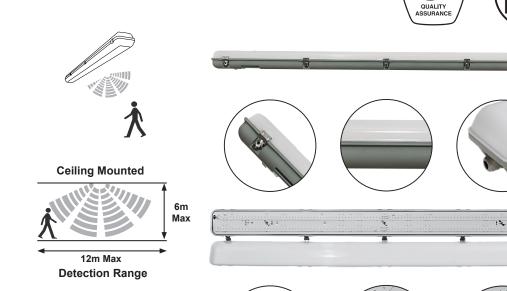

- 3hr maintained emergency back up
- Transmitting power: <0.5mW
- Power Consumption: ≤0.5mW(standby) <1W(operation)
- Detection Angle: 150° (Wall Installation) 360° (Ceiling Installation)
- Detection zone: Max.(D x H): 12m x 6m
- Detection sensitivity: 10%/ 25%/50%/75%/100%