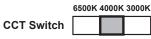

## IP65 CCT Multi-Watt LED Ceiling Light

| Code          | Description                                             |
|---------------|---------------------------------------------------------|
| S2DMW         | MULTI-WATT LED CCT IP65 CEILING LIGHT WHITE             |
| S2DMW-SENS    | MULTI-WATT LED CCT MICRO SENSOR CEILING LIGHT           |
| S2DMW-EM      | MULTI-WATT LED CCT MICRO EMERGENCY CEILING LIGHT        |
| S2DMW-EM-SENS | MULTI-WATT LED CCT MICRO SENSOR EMERGENCY CEILING LIGHT |

## FEATURES

- Multi Watt: 9w, 14w, 18w
- Lumens: 1080Lm, 1680Lm, 2160Lm
- 120Lm/W
- CCT: 3000k, 4000k, 6500k
- 5 Yr. Guarantee
- Beam Angle: 120°
- IP Rating IP65
- 25000 Switching Cycle
- Life Time: 50,000 Hrs.
- Input Voltage: 240V
- Corridor Function on Sensor models
- Hinged LED plate for easy installation

120°

• Interlocking, twist off base

- Conduit entry on base
- Lumens in Emergency Mode: 140Lm
- Emergency Battery: LIFEP04-6.4V 1000mAh
- Battery Warranty: 5 Years
- Battery Charge Time: 24 Hours
- Battery Duration: 3 Hours
- Operating Temperature: 0°C-+50°C
- Maximum Operating Humidity: 90%

85%

 $(\mathbf{X})$ 

LED

50000

25000 Switching Cycle

76MM

EPP UK (E WOHS

Download Specification