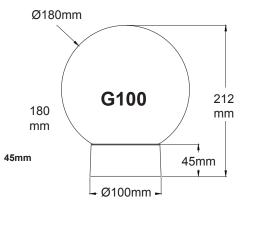

## **Bathroom Globe Light**

eclipse

| Code | Description                                  |
|------|----------------------------------------------|
| G100 | 100W Bathroom Globe c/w Pre-wired Lampholder |
| G60  | 60W Bathroom Globe c/w Pre-wired Lampholder  |

## Description

- Max Power: 100w
- Glass Globe with white base
- 3 Yr. Guarantee
- IP Rating IP40
- Prewired Porcelain B22 Lamp Holder
- Lamp not included
- Voltage: 230/240v/50Hz

BOX QUANTITY Outer Box G60 = 16 G100 = 12