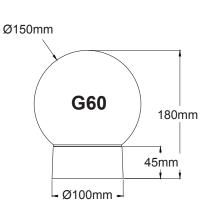

## **Bathroom Globe Light**

eclipse

| Code | Description                                  |
|------|----------------------------------------------|
| G100 | 100W Bathroom Globe c/w Pre-wired Lampholder |
| G60  | 60W Bathroom Globe c/w Pre-wired Lampholder  |

## Description

- Max Power: 100w
- Glass Globe with white base
- 3 Yr. Guarantee
- IP Rating IP40
- Prewired Porcelain B22 Lamp Holder
- Lamp not included
- Voltage: 230/240v/50Hz

BOX QUANTITY Outer Box G60 = 16 G100 = 12