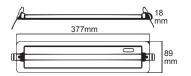

## SEM-RK

- Recessed Kit for IP65 Bulkhead
- Compatible with SEM-BH PO4, SEM-BHNI