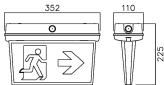

## **Emergency Lighting Accessories**

| Code:      | Description                            |
|------------|----------------------------------------|
| SEM-EXS RK | Recessed Kit for Emergency Exit Signs  |
| SEM-RK     | Recessed Kit for Emergency Bulkheads   |
| SEM-DD     | Drop Down Attachment c/w 8 ISO Legends |

## **SEM-EXS RK**

- Recessed Kit for Exit Sign
- Compatible with SEM-EXSIGN





## SEM-RK

- Recessed Kit for IP65 Bulkhead
- Compatible with SEM-BH PO4, SEM-BHNI



## SEM-DD

- Drop Down Attachment for Emergency Bulkhead
- Includes 8 ISO Legends











ISO legend pack





Solas Geal Distribution Ltd, Unit 7 & 8 Ashbourne Business Centre, Ballybin Road, Ashbourne, Co. Meath, A84 YP58, Ireland. SGD Solas Geal UK Ltd, Unit 32 Junction One Business Park, Valley Road, Birkenhead, Wirral, Merseyside, UK, CH41 7ED.