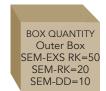

## **Emergency Lighting Accessories**

| Code:      | Description                            |
|------------|----------------------------------------|
| SEM-EXS RK | Recessed Kit for Emergency Exit Signs  |
| SEM-RK     | Recessed Kit for Emergency Bulkheads   |
| SEM-DD     | Drop Down Attachment c/w 8 ISO Legends |