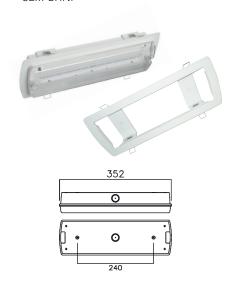

## SEM-RK

- Recessed Kit for IP65 Bulkhead
- Compatible with SEM-BH PO4, SEM-BHNI