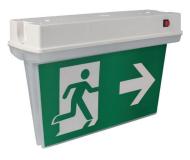

## **Emergency Lighting Accessories**

| Code:      | Description                            |
|------------|----------------------------------------|
| SEM-EXS RK | Recessed Kit for Emergency Exit Signs  |
| SEM-RK     | Recessed Kit for Emergency Bulkheads   |
| SEM-DD     | Drop Down Attachment c/w 8 ISO Legends |

## **SEM-EXS RK**

- Recessed Kit for Exit Sign
- Compatible with SEM-EXSIGN





## SEM-RK

- Recessed Kit for IP65 Bulkhead
- Compatible with SEM-BH PO4, SEM-BHNI



## SEM-DD

- Drop Down Attachment for Emergency Bulkhead
- Includes 8 ISO Legends











ISO legend pack





Solas Geal Distribution Ltd, Unit 7 & 8 Ashbourne Business Centre, Ballybin Road, Ashbourne, Co. Meath, A84 YP58, Ireland. SGD Solas Geal UK Ltd, Unit 32 Junction One Business Park, Valley Road, Birkenhead, Wirral, Merseyside, UK, CH41 7ED.