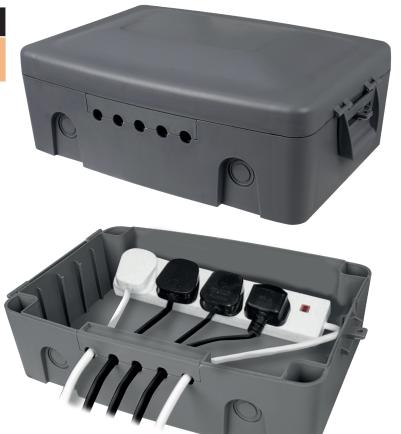

## **IP54 Weatherproof Connection Box**

| Code  | Description                      |
|-------|----------------------------------|
| EOD2G | 2 Gang Outdoor Socket IP66, Grey |

- Weatherproof Connection Box
- IP Rating: IP54
- Lockable latch
- Wall mounting option
- 5 cord holes feed multiple cord connections
- Suitable for bulky plugs
- Ideal for outdoor power tools or festive lighting
- Socket extension lead not included