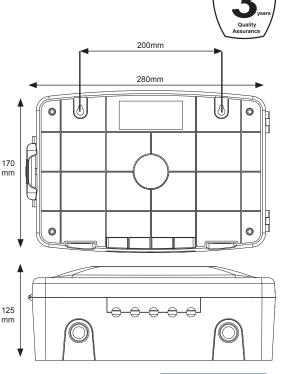

## **IP54 Weatherproof Connection Box**

| Code  | Description                      |
|-------|----------------------------------|
| EOD2G | 2 Gang Outdoor Socket IP66, Grey |

- Weatherproof Connection Box
- IP Rating: IP54
- Lockable latch
- Wall mounting option
- 5 cord holes feed multiple cord connections
- Suitable for bulky plugs
- Ideal for outdoor power tools or festive lighting
- Socket extension lead not included