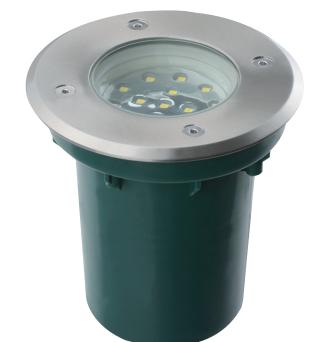

## **LED Ground Light**

| Code    | Description                          |
|---------|--------------------------------------|
| 3731-WH | 240v Recessed LED Ground Light White |
| 3731-BE | 240v Recessed LED Ground Light Blue  |

## FEATURES

eclipse

- LED Wattage 1.2w
- Lumen: 75Lm
- 15 LED included
- 3 Yr. Guarantee
- IP Rating IP67
- Pre-wired 2M cable included
- Voltage 240V

LED

• Available in White or Blue LED

lo

(•)

1.5w