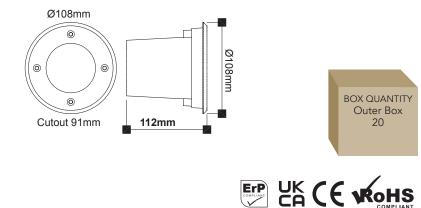

## FEATURES

eclipse

- LED Wattage 1.2w
- Lumen: 75Lm
- 15 LED included
- 3 Yr. Guarantee
- IP Rating IP67
- Pre-wired 2M cable included
- Voltage 240V

LED

• Available in White or Blue LED

lo

(•)

1.5w