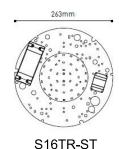

## **2D LED Retro Fit Tray Replacement**

| Code        | Description                                                    |
|-------------|----------------------------------------------------------------|
| S16TR-ST    | 16w 2D LED Retro Fit Replacement Tray                          |
| S16TR-SEN   | 16w 2D LED Retro Fit Tray with Micro Sensor                    |
| S16TR-EM    | 16w 2D LED Retro Fit Tray with Emergency Backup                |
| S16TR-EMSEN | 16w 2D LED Retro Fit Tray with Emergency Backup & Micro Sensor |