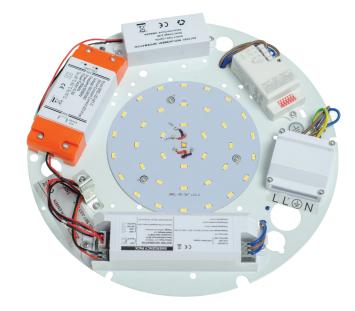

## **2D LED Retro Fit Tray Replacement**

| Code        | Description                                                    |
|-------------|----------------------------------------------------------------|
| S16TR-ST    | 16w 2D LED Retro Fit Replacement Tray                          |
| S16TR-SEN   | 16w 2D LED Retro Fit Tray with Micro Sensor                    |
| S16TR-EM    | 16w 2D LED Retro Fit Tray with Emergency Backup                |
| S16TR-EMSEN | 16w 2D LED Retro Fit Tray with Emergency Backup & Micro Sensor |